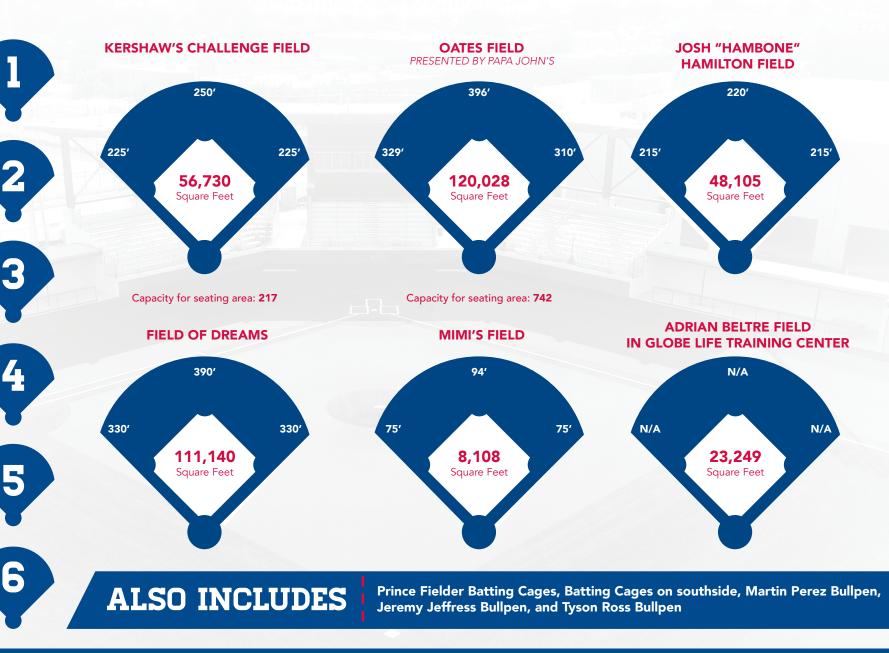

## COMPOSITION OF BUILDING

**OATES FIELD** 

PRESENTED BY PAPA JOHN'S BUILDING

1,870 sf

**GLOBE LIFE TRAINING CENTER** 

38,353 SF

KERSHAW'S CHALLENGE FIELD BUILDING

1.730 SF